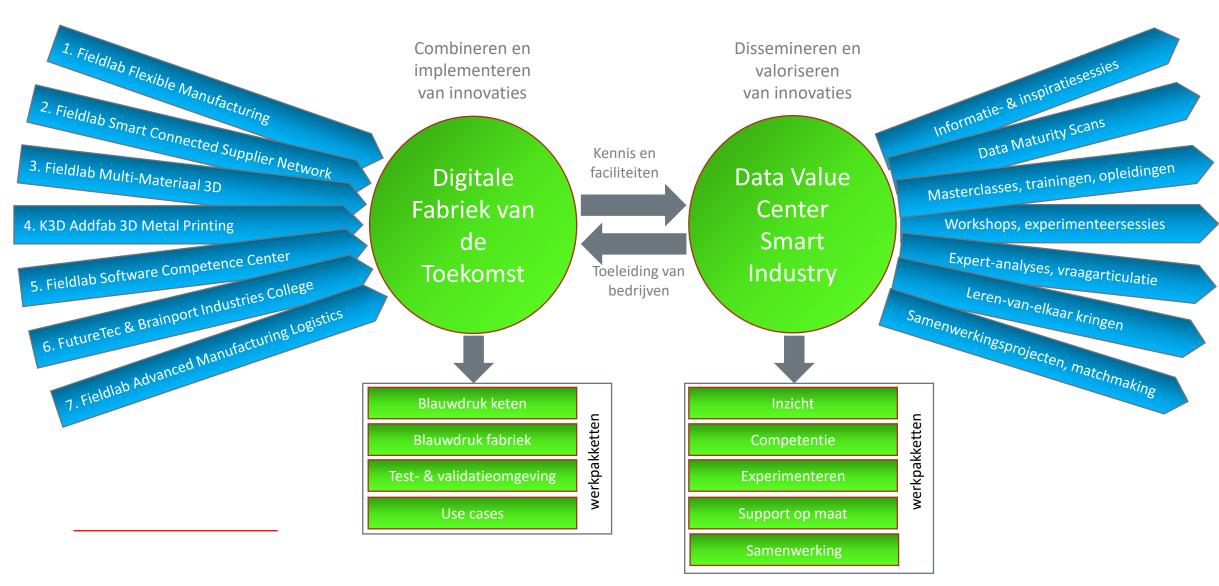

## **Digital Factory**

- Access to data at BIC and other locations
- Development of a blueprint for the Digital Factory of the Future, focussing on:
  - Collecting and using data within one factory
  - Controlled sharing of data in the chain with customers, suppliers and providers of new services
- Testing, research and development environment
- Development of new business models

## **Digital Factory**

## Digital Factory & Data Value Center SI