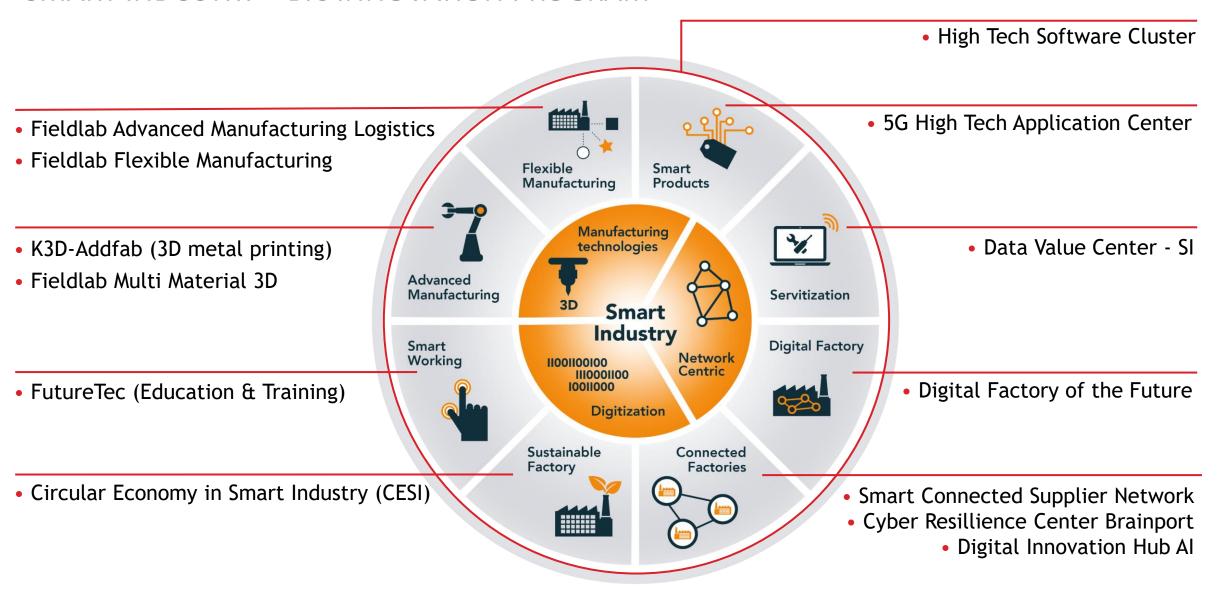

## SMART INDUSTRY – BIC INNOVATION PROGRAM

## Fieldlab High Tech Software Cluster

Digitization of industrial products and processes

- Virtual Prototyping and Design
- Artificial Intelligence and Machine Learning
- Big Data Analytics and Data Services
- Industrial 5G and Wireless Communication
- Model-based Software Engineering
- Industrial Internet of Things

## HIGH TECH SOFTWARE CLUSTER

## Fieldlab High Tech Software Cluster

## **Digital Factory**

- Access to data at BIC and other locations
- Development of a blueprint for the Digital Factory of the Future, focussing on:
  - Collecting and using data within one factory
  - Controlled sharing of data in the chain with customers, suppliers and providers of new services
- Testing, research and development environment
- Development of new business models

## **Digital Factory**

## Digital Factory & Data Value Center SI